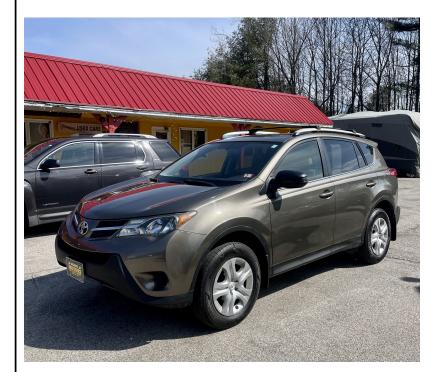

## 2013 TOYOTA RAV4 LE AWD

\$10,150

87 ROUTE 11 FARMINGTON NH,03835

Scan QR Code or Click Here

VIN: JTMBFREVXDD017516

STK#: 0011

**EXTERIOR COLOR: BEIGE** 

DRIVETRAIN: AWD
TRIM: LE AWD
CONDITION: USED
MPG HIGHWAY: 29

COLOR: BEIGE
MILEAGE: 135000
INTERIOR COLOR: TAN

TRANSMISSION: AUTOMATIC

ENGINE: 2.5L L4 DOHC 16V

MPG CITY: 22

**DESCRIPTION/OPTIONS:** This RAV4 makes an excellent commuter or daily driver for anyone in the family. With its fuel efficient 4 cylinder that achieves 30mpg coupled with its all wheel drive this suv makes it an excellent choice for anyone in New England. If your looking for a nice driving car that has excellent safety ratings and Toyota reliability this is the car for you. Come down today for a test drive. Sale includes temp plate and inspection!