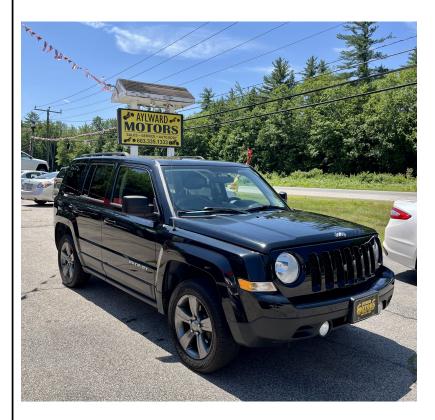

## 2015 JEEP PATRIOT LATITUDE 4WD

\$6,000

87 ROUTE 11 FARMINGTON NH,03835

Scan QR Code or Click Here

VIN: 1C4NJRFB7FD217787

STK#: 0024

EXTERIOR COLOR: BLACK

DRIVETRAIN: 4WD
TRIM: LATITUDE 4WD
CONDITION: USED
MPG HIGHWAY: 23 - 27

COLOR: BLACK
MILEAGE: 141284

INTERIOR COLOR: BLACK TRANSMISSION: AUTOMATIC ENGINE: 2.4L L4 DOHC 16V

MPG CITY: 20 - 21

**DESCRIPTION/OPTIONS:** Here's a gorgeous super clean Jeep Patriot 4x4 with the High Altitude Package; featuring a fuel efficient 4 cylinder engine with a 6 speed automatic transmission, this Jeep has all the bells and whistles, power heated leather seating, remote start, remote keyless entry, sunroof, 110v outlet to plug in a hair dryer or anything you want, steering wheel controls, reclining & fold down rear seating and premium 17" wheels, This patriots in fantastic condition inside and out, sold with a temp plate and inspection!