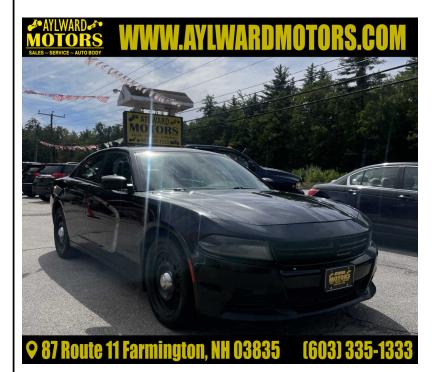

## 2015 DODGE CHARGER POLICE

\$13,850

87 ROUTE 11 FARMINGTON NH,03835

Scan QR Code or Click Here

VIN: 2C3CDXKT3FH837223

STK#: 0009

**EXTERIOR COLOR: BLACK** 

DRIVETRAIN: AWD TRIM: POLICE

**CONDITION: USED** 

COLOR: BLACK
MILEAGE: 167000

INTERIOR COLOR: BLACK TRANSMISSION: AUTOMATIC ENGINE: 5.7L V8 OHV 16V

**DESCRIPTION/OPTIONS:** This Dodge Charger features All wheel Drive and a 5.7L Hemi engine boasting almost 400 HorsePower. It is the Police interceptor package; including z rated tires, heavy duty suspension, Brembo brakes, and an r/t rear end. Much performance for little cost. Call me to make an appointment for a viewing. This is being sold with a temporary plate, inspection and warranty.